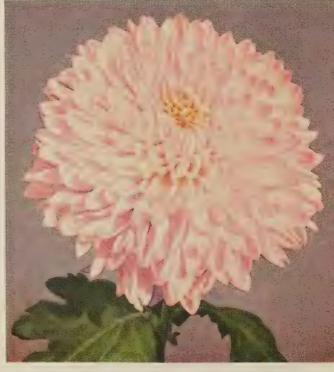

**DUCHESS.** (S-A-4). Gorgeously beautiful orchid pink throughout, a color similar to our "BUNBU" illustrated on page 4. Truly magnificent flower with splendid foliage and stem. October 30. **Price: \$1.00**, **each, 3 for \$2.75.** 